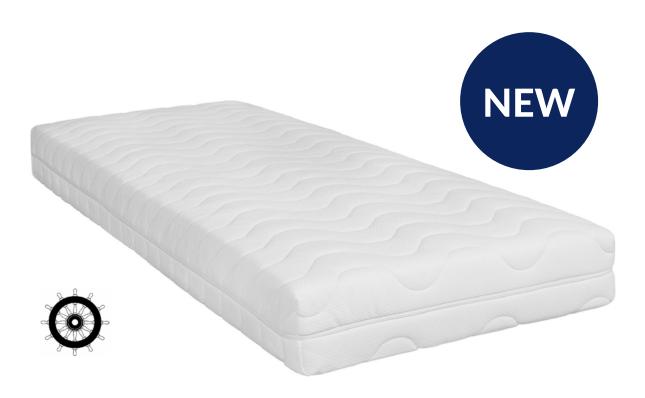

# Ekornes® FR Mattress

The Ekornes® FR mattress is the ultimate solution for safe and comfortable sleep at sea. Designed to meet the stringent flame retardancy and low emissions in fire standards set by the International Maritime Organization (IMO). And not only does it feel every bit as comfortable as a top-tier mattress on land, it is also flexible in the way it can adapt to several users in an environment with frequent crew turnover.

#### Mattress 18 cm:

**Inside:** POCKET 250 sp/m<sup>2</sup> MEDIUM or CH fire retandant FOAM - 17 cm. Cover: quilted 54% PES 30% PAN 16% CV strech fabric with 130 g/m<sup>2</sup>

nonwoven wadding.

Packaging: rolled in plastic bag, on pallet