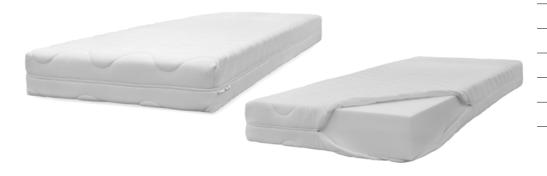

#### Mattress 18 cm:

**Inside:** POCKET 250 sp/m<sup>2</sup> MEDIUM or CH fire retandant FOAM - 17 cm. Cover: quilted 54% PES 30% PAN 16% CV strech fabric with 130 g/m<sup>2</sup>

nonwoven wadding.

Packaging: rolled in plastic bag, on pallet

### Top mattress 3 cm:

**Inside:** CH fire retandant FOAM - 2 cm.

Cover: quilted 54% PES 30% PAN 16% CV strech fabric with

130 g/m<sup>2</sup> nonwoven wadding.

Packaging: rolled in plastic bag, on pallet.

## Top mattress 7 cm:

**Inside:** CH fire retandant FOAM - 2 cm.

Cover: quilted 54% PES 30% PAN 16% CV strech fabric with

130 g/m<sup>2</sup> nonwoven wadding.

Packaging: rolled in plastic bag, on pallet.