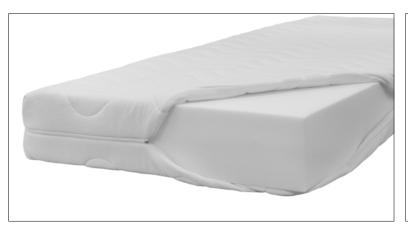

#### Mattress 18 cm:

**Inside:** POCKET 250 sp/m<sup>2</sup> MEDIUM or CH fire retandant FOAM - 17 cm. Cover: quilted 54% PES 30% PAN 16% CV strech fabric with 130 g/m<sup>2</sup>

nonwoven wadding.

Packaging: rolled in plastic bag, on pallet

### Top mattress 3 cm:

**Inside:** CH fire retandant FOAM - 2 cm.

Cover: quilted 54% PES 30% PAN 16% CV strech fabric with

130 g/m<sup>2</sup> nonwoven wadding.

Packaging: rolled in plastic bag, on pallet.